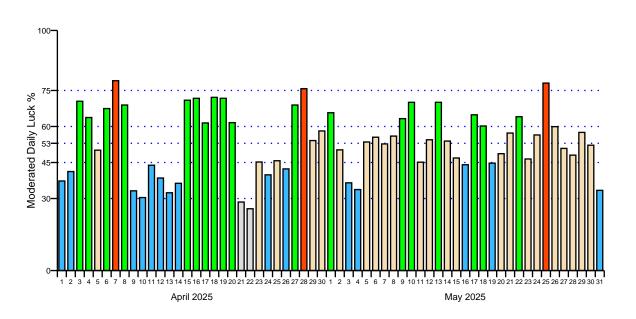

For details of the moderated daily luck indices you may refer to 7 Bar Charts of Moderated Daily Luck for the 13 months.

# **5 Bar Charts of Moderated Daily Luck**

June 2025 to July 2025 - Moderated Daily Luck