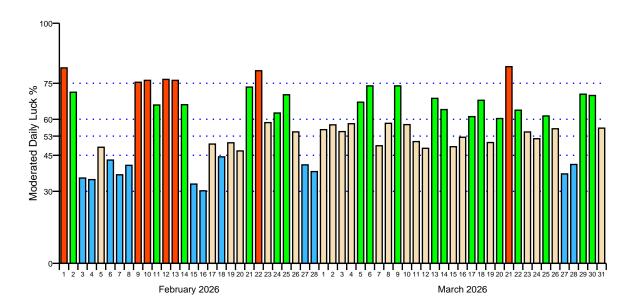

For details of the moderated daily luck indices you may refer to 7 Bar Charts of Moderated Daily Luck for the 13 months.

# **5 Bar Charts of Moderated Daily Luck**

June 2025 to July 2025 - Moderated Daily Luck

## August 2025 to September 2025 - Moderated Daily Luck

October 2025 to November 2025 - Moderated Daily Luck

December 2025 to January 2026 - Moderated Daily Luck

February 2026 to March 2026 - Moderated Daily Luck