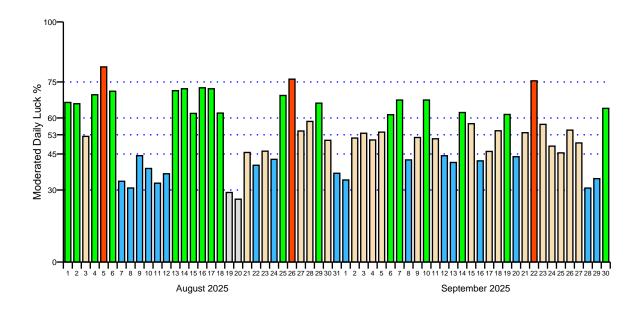

For details of the moderated daily luck indices you may refer to 7 Bar Charts of Moderated Daily Luck for the 13 months.

## August 2025 to September 2025 - Moderated Daily Luck

October 2025 to November 2025 - Moderated Daily Luck

December 2025 to January 2026 - Moderated Daily Luck

February 2026 to March 2026 - Moderated Daily Luck