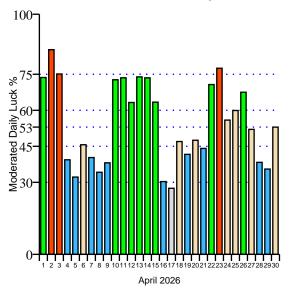

ay to avoid or getting into unnecessary troubles or problems.

You may realize on these days connote certain unfortunate events or happenings that linger for some time.

Excellent

Generally your moderated daily luck is excellent



Note: For details of the writeups for the 5 categories, Excellent, Good, Mixed, Poor and Caution please refer to Appendix B

For details of the moderated daily luck indices you may refer to 7 Bar Charts of Moderated Daily Luck for the 13 months.



# **5 Bar Charts of Moderated Daily Luck**

June 2025 to July 2025 - Moderated Daily Luck





## August 2025 to September 2025 - Moderated Daily Luck

October 2025 to November 2025 - Moderated Daily Luck





December 2025 to January 2026 - Moderated Daily Luck

February 2026 to March 2026 - Moderated Daily Luck





## April 2026 - Moderated Daily Luck

# 6 Personalized Feng Shui

| BEST      | MOST      | BEST   | SUPPLEMENTARY  | GEMSTONES                  |
|-----------|-----------|--------|----------------|----------------------------|
| DIRECTION | LUCKY NO. | COLOUR | COLOUR         |                            |
| South     | 9         | Red    | Purple<br>Pink | Garnet<br>Ruby<br>Amethyst |

### Table 6-2 - Second Best Direction, Lucky No., Colours and Gemstones

| SECOND<br>BEST<br>DIRECTION | OTHER<br>LUCKY NO. | OTHER<br>COLOUR | OTHER<br>SUPPLEMENTARY<br>COLOUR | OTHER<br>GEMSTONES |
|-----------------------------|--------------------|-----------------|----------------------------------|--------------------|
| East                        | 3                  | Green           | Blue<br>D