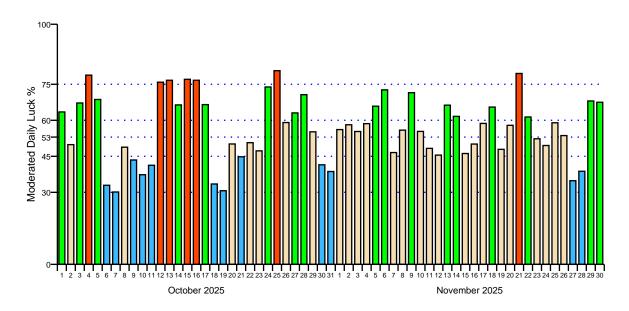

For details of the moderated daily luck indices you may refer to 7 Bar Charts of Moderated Daily Luck for the 13 months.

## August 2025 to September 2025 - Moderated Daily Luck

October 2025 to November 2025 - Moderated Daily Luck

December 2025 to January 2026 - Moderated Daily Luck

February 2026 to March 2026 - Moderated Daily Luck