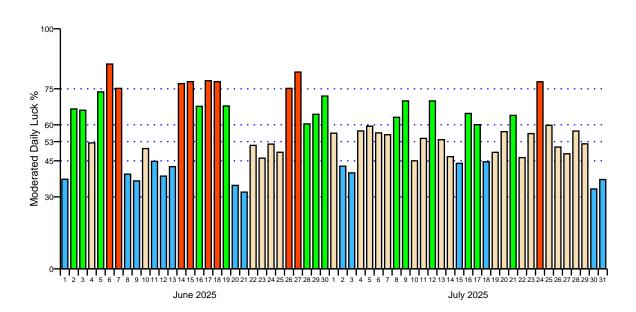

For details of the moderated daily luck indices you may refer to 7 Bar Charts of Moderated Daily Luck for the 13 months.

# **5 Bar Charts of Moderated Daily Luck**

June 2025 to July 2025 - Moderated Daily Luck