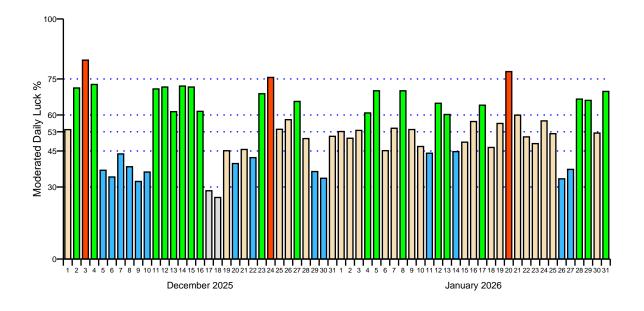

For details of the moderated daily luck indices you may refer to 7 Bar Charts of Moderated Daily Luck for the 13 months.

## August 2025 to September 2025 - Moderated Daily Luck

October 2025 to November 2025 - Moderated Daily Luck

December 2025 to January 2026 - Moderated Daily Luck

February 2026 to March 2026 - Moderated Daily Luck