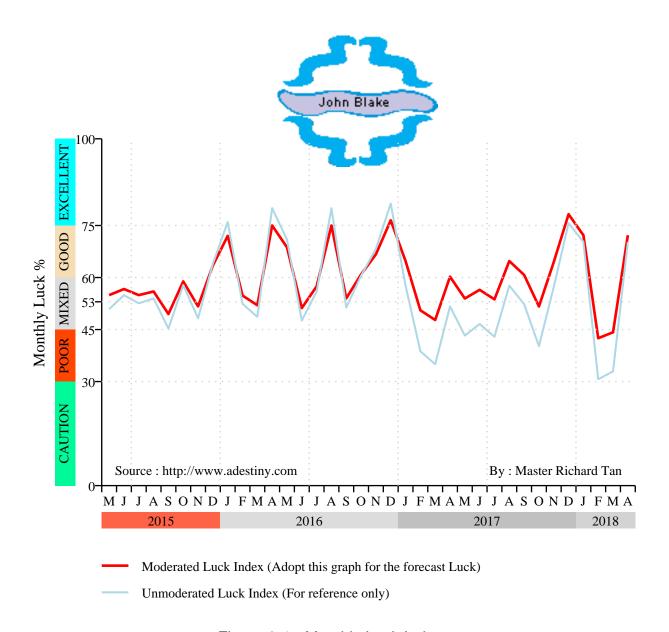

#### 6.2 Your Personalized Luck Index Chart for the next 36 months.

Figure 6-1 - Monthly Luck Index

#### Note:

Your Personalized Luck Index only indicates the forecast fluctuations on the pattern of your Luck indices and subject to :

1. The effect of the political, government policies and economic conditions of the region or country you are residing or working.

2. The effect of globalization that affect the changes in demand of your business or profession due to other countries that produce the same goods and services as yours. For example, the Thai Baht currency crisis in 1997 snowballed into a regional crisis that affected the political and economic situation of the neighbouring countries until the intervention of the IMF and other world governing bodies.