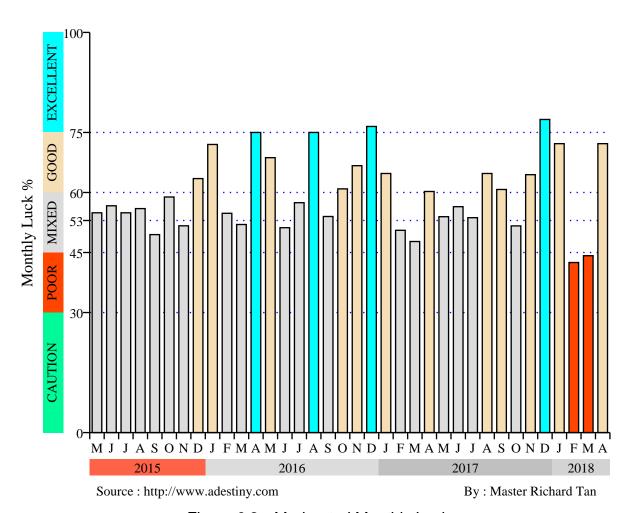

#### 6.4 Your Personalized Luck Bar Chart

Figure 6-2 - Moderated Monthly Luck

#### Note 1:

The Monthly Luck is taken from the Hsia Calendar, which is the Chinese Solar Calendar and is similar to the Gregorian Calendar. However, the first day of the month starts on average one week later, which usually begins on the second week of month and ends on average one week into the following month. The Monthly Luck will fluctuate from month to month and it is not consistent throughout the year, whereby certain months are better or worse than the others. Therefore the variation of the Monthly Luck should be read and interpreted in conjunction with the overall yearly luck

#### Note 2:

Please refer to Appendix D for an explanation of the luck ratings. A proper understanding and interpretation of your own ratings will help you to make better

decisions, appropriate for the luck rating applicable during the period concerned.