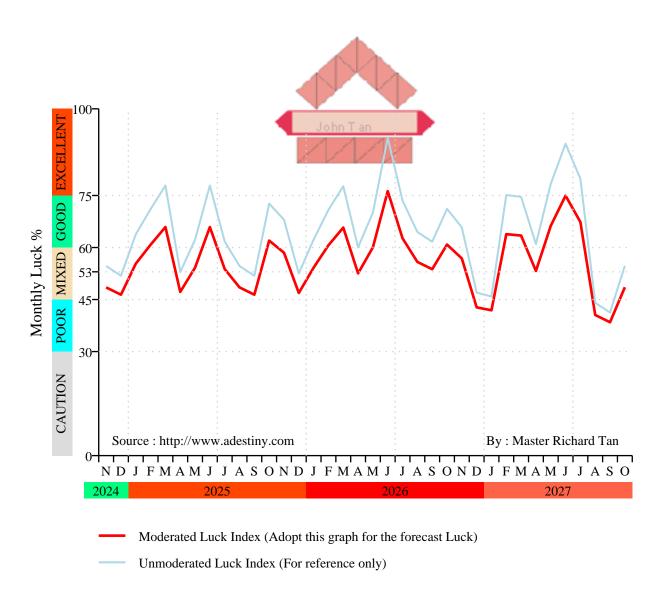

## 6.2 Your Personalized Luck Index Chart for the next 36 months.

Figure 6-1 - Monthly Luck Index

#### Note:

Your Personalized Luck Index only indicates the forecast fluctuations on the pattern of your Luck indices and subject to :

1. The effect of the political, government policies and economic conditions of the region or country you are residing or working.

2. The effect of globalization that affect the changes in demand of your business or profession due to other countries that produce the same goods and services as yours. For example, the Thai Baht currency crisis in 1997 snowballed into a regional crisis that affected the political and economic situation of the neighbouring countries until the intervention of the IMF and other world governing bodies.