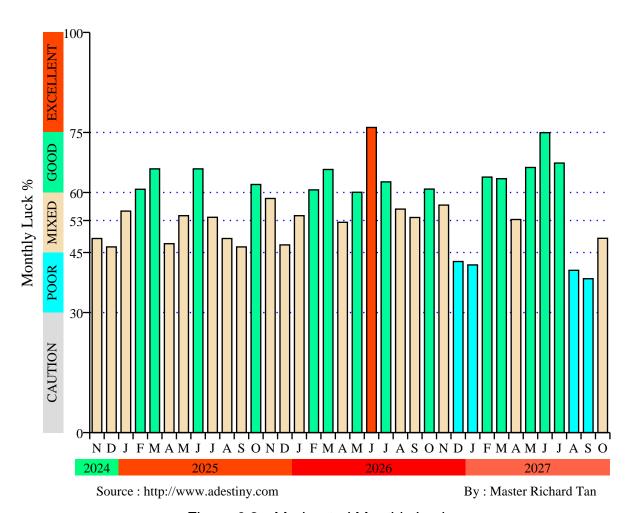

#### 6.4 Your Personalized Luck Bar Chart

Figure 6-2 - Moderated Monthly Luck

#### Note 1:

The Monthly Luck is taken from the Hsia Calendar, which is the Chinese Solar Calendar and is similar to the Gregorian Calendar. However, the first day of the month starts on average one week later, which usually begins on the second week of month and ends on average one week into the following month. The Monthly Luck will fluctuate from month to month and it is not consistent throughout the year, whereby certain months are better or worse than the others. Therefore the variation of the Monthly Luck should be read and interpreted in conjunction with the overall yearly luck

#### Note 2:

Please refer to Appendix D for an explanation of the luck ratings. A proper understanding and interpretation of your own ratings will help you to make better

decisions, appropriate for the luck rating applicable during the period concerned.